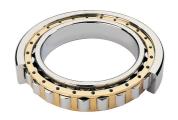

## NJ 324 EMA-TIMKEN CYLINDRISK RULLELEJE ENRADET MED MESSINGHOLDER

High quality cylindrical roller bearing with machined brass cage from the leading manufacturer TIMKEN. Featuring the TIMKEN EMA design. A premium land-riding cage, unique internal geometries, enhanced surface finishes and a compact design. All this adds up to longer life, improved uptime and reduced maintenance costs.

## **Basic dimensions**

| Inner diameter [d] | 120.00 | mm |
|--------------------|--------|----|
| Width [B]          | 55.00  | mm |
| Outer diameter [D] | 260.00 | mm |